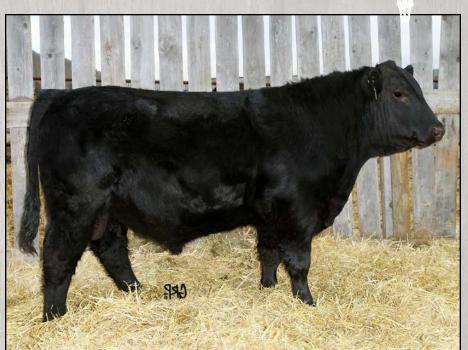

## Samtia **FLOODGATE** 78F

LLG 78F #2021425 February 18, 2018

| JINDRA DOUBLE VISION      | EPD's  |     |
|---------------------------|--------|-----|
| SIRE: HBH CADIUM 65C      | BW     | 82  |
| BROOKMORE TIBBIE 124W     | ADJ WW | 689 |
| DNUUNIVIUNE TIDDIE 124VV  | BW     | 2   |
| BJ'S ANVIL 308            | WW     | 40  |
| DAM:SAMTIA PRIMROSE 23C   | YW     | 69  |
|                           | MILK   | 21  |
| EBON HILL PRIMROSE 540'07 | TM     | 41  |