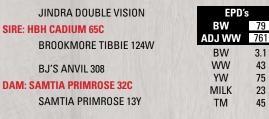

## Samtia **FLOODGATE** 78F

LLG 78F #2021425 February 18, 2018

| JINDRA DOUBLE VISION      | EPD's  |     |
|---------------------------|--------|-----|
| SIRE: HBH CADIUM 65C      | BW     | 82  |
| BROOKMORE TIBBIE 124W     | ADJ WW | 689 |
| DNUUNIVIUNE TIDDIE 124VV  | BW     | 2   |
| BJ'S ANVIL 308            | WW     | 40  |
| DAM:SAMTIA PRIMROSE 23C   | YW     | 69  |
|                           | MILK   | 21  |
| EBON HILL PRIMROSE 540'07 | TM     | 41  |

- A low birth weight bull that would work excellent in the heifer pen.
- · Great conformation and temperment on this guy.
- Bull that has enough performance to use on cows as well.

15