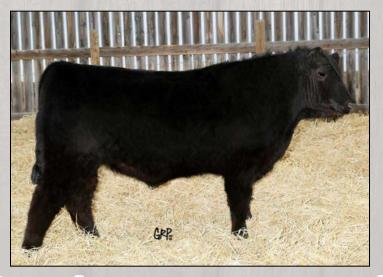

## Samtia FERDINAND 26F

SS 26F #2021457 January 9, 2018

| SAMTIA COPYRIGHT 17X     | EPD's  |     |
|--------------------------|--------|-----|
| SIRE: SAMTIA ANARCHY 12A | BW     | 84  |
| SAMTIA PRIMROSE 2Y       | ADJ WW | 678 |
| SAIVITIA PHIIVINUSE ZY   | BW     | 2.7 |
| C&N FREEDOM ET 54T       | WW     | 50  |
|                          | YW     | 84  |
| DAM: DLH ATLANTA 44W     | MILK   | 19  |
| LLB ATLANTA 549S         | TM     | 44  |

- A very strong Anarchy son with loads of performance and a moderate birth weight.
- Dam of the bull was purchased from our friends at Abacus Angus a number of years back.
- This guy will sire steers that will push the scale down and heifers that you
  will want to keep for replacements.