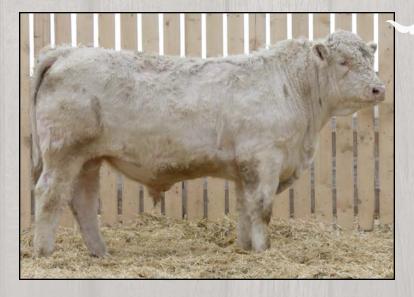

easy to go along with good weaning weights



## KRW PROWLER 37E

KRW 37E July 22, 2017 MC757397 White Polled

HTA SENATOR 8130U

SIRE: KCM PROWLER 2X

KCM ALEXIS 432P

TARGET DERRICK 11D

**DAM:TARGET PLD GINNY 40P** 

PLD GINNY 26G

| EPD's | CE  | BW  | ww | YW | MILK | MTL |
|-------|-----|-----|----|----|------|-----|
|       | 1.9 | 3.0 | 38 | 79 | 22   | 41  |
|       | 1.5 | 1   |    |    |      | 7.  |

**EMBRYO** 

## 2 YEAR OLD BULLS



## KRW MR. SWITCH 19E

KRW 19E March 12, 2017 MC182887 White Horned

**JSC STAMPEDER 108S** 

**SIRE: JCS SWITCH 126A** 

CCC ALL MOMMA 19U

NASHVILLE DON 118W

**DAM: KRW MISS DON 16Y** 

**KOOTENAY JAN 16N** 

| EPD's | CE  | BW  | ww | YW | MILK | MTL |
|-------|-----|-----|----|----|------|-----|
|       | 0.8 | 1.0 | 25 | 48 | 22   | 35  |



**24** 

## KRW MR. SWITCH 68E

KRW 68E March 19, 2017 MC182901 White Polled

**JCS STAMPEDER 108S** 

**SIRE: JSC SWITCH 126A** 

CCC ALL MOMMA 19U

**EXL KRUGGERRAND 104Z** 

**DAM: LVB MS KRUGERRAND 104Z** 

**GV MISS ELITE 113N** 

| EPD's | CE  | BW  | ww | YW | MILK | MTL |
|-------|-----|-----|----|----|------|-----|
|       | 1.4 | 1.8 | 27 | 52 | 21   | 35  |

**EMBRYO** 

BW 100



**25** 

## KRW MR. CLASSIC 70E

KRW 70E March 22, 2017 MC182902 White Polled

HTA DESERT STORM 131A

SIRE: JSC DESERT CLASSIC 53C

**JSC POLLED LADY 19X** 

EXL DEMPSEY867X

**DAM: TYC DEMPSEY 16B** 

MS PD TARGET 618U

| EPD's | CE   | BW  | ww | YW | MILK | MTL |
|-------|------|-----|----|----|------|-----|
|       | -1.9 | 3.7 | 33 | 66 | 18   | 35  |



26 KRW MR. CLASSIC 76E

KRW 76E MC182905