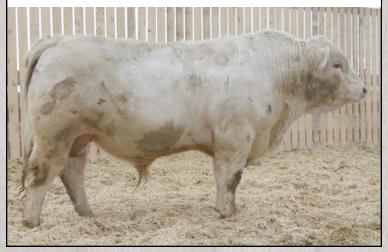

|-----|----|----|------|-----|
|       | 0.4 | 3.7 | 46 | 98 | 25   | 48  |



## KCM PROWLER 2X

- This gentle giant was still walking the pastures at 8 years of age. He is extremely good footed, has an exceptional disposition and has left us some easy calving, long bodied offspring.
- His sons are smooth shouldered and will provide extra calving easy to go along with good weaning weights



## KRW PROWLER 37E

KRW 37E July 22, 2017 MC757397 White Polled

HTA SENATOR 8130U

SIRE: KCM PROWLER 2X

KCM ALEXIS 432P

TARGET DERRICK 11D

**DAM:TARGET PLD GINNY 40P** 

PLD GINNY 26G

| EPD's | CE  | BW  | ww | YW | MILK | MTL |
|-------|-----|-----|----|----|------|-----|
|       | 1.9 | 3.0 | 38 | 79 | 22   | 41  |
|       | 1.5 | 1   |    |    |      | 7.  |

**EMBRYO** 

## 2 YEAR OLD BULLS



## KRW MR. SWITCH 19E

KRW 19E March 12, 2017 MC182887 White Horned

**JSC STAMPEDER 108S** 

**SIRE: JCS SWITCH 126A** 

CCC ALL MOMMA 19U

NASHVILLE DON 118W

**DAM: KRW MISS DON 16Y** 

**KOOTENAY JAN 16N** 

| EPD's | CE  | BW  | ww | YW | MILK | MTL |
|-------|-----|-----|----|----|------|-----|
|       | 0.8 | 1.0 | 25 | 48 | 22   | 35  |



**24** 

## KRW MR. SWITCH 68E

KRW 68E March 19, 2017 MC182901 White Polled

**JCS STAMPEDER 108S** 

**SIRE: JSC SWITCH 126A** 

CCC ALL MOMMA 19U

**EXL KRUGGERRAND 104Z** 

**DAM: LVB MS KRUGERRAND 104Z** 

**GV MISS ELITE 113N** 

| EPD's | CE  | BW  | ww | YW | MILK | MTL |
|-------|-----|-----|----|----|------|-----|
|       | 1.4 | 1.8 | 27 | 52 | 21   | 35  |

**EMBRYO** 

BW 100



**25** 

## KRW MR. CLASSIC 70E

KRW 70E March 22, 20