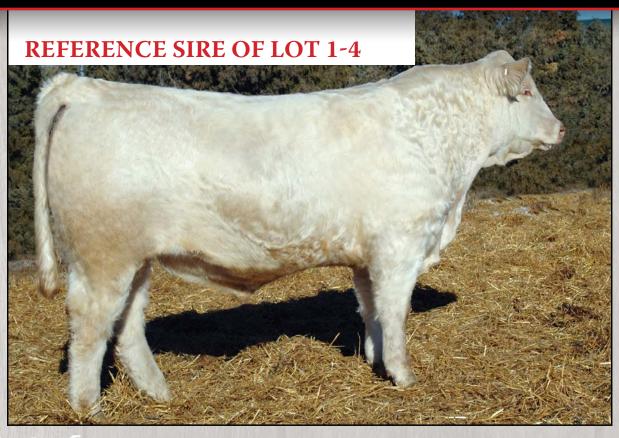

## Samtia ANARCHY 12A

#1718668 January 20, 2013

DIAMOND T HARD COPY

SIRE:SAMTIA COPYRIGHT 17X

**MVF TIBBIE 57P** 

#### **SAMTIA ANARCHY LLG 12A**

HARB PENDLETON 765 JH

DAM: SAMTIA PRIMROSE 2Y

SAMTIA PRIMROSE 10W

| EPD'S | BW   | <b>ADJ WW</b> | <b>ADJ YW</b> |
|-------|------|---------------|---------------|
|       | 87lb | 788           | 1245          |
|       |      |               |               |

BW 2.6 WW 65 YW 104 MILK 25 TM 58 CE 4.0

- Sires progeny with loads of performance adding muscle, bone and depth and very feminine heifers with great udders and feet.
- · His calves are very easy fleshing and extremely docile.
- This bull was shown in numerous shows with his dam and later by himself. Dam won Supreme female at Frontier Days in Swift Current with Anarchy at side.
- This will be the last group of bull calves to be marketed by this sire.