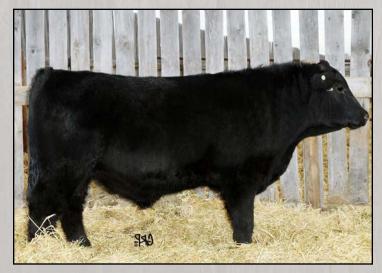

## Samtia FOOLPROOF 2F

SS 2F #2021458 January 1, 2018

**SAMTIA PRIMROSE 2Y** 

FV NEW DESIGN S269

**DAM: FLEMING 904 MISS GEMINI** 

**FLEMING 413 MISS PAYTON** 

| EPD's  |     |  |
|--------|-----|--|
| BW     | 85  |  |
| AdJ WW | 758 |  |
| BW     | 2.2 |  |
| WW     | 62  |  |
| YW     | 100 |  |
| MILK   | 20  |  |
| TM     | 51  |  |
|        |     |  |

- This is a high performance Anarchy son from one of our daughter's show cows that had a very successful show
- This bull has a very moderate birth weight but has explosive
- This bull will be able to get out and breed a high number of females while leaving a strong set of calves for the producer.