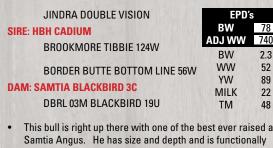

## Samtia FREIGHTLINER 51F

LLG 51F #2021389 January 21, 2018

| SAMTIA COPYRIGHT 17X        | EPD's  |     |
|-----------------------------|--------|-----|
| SIRE: SAMTIA ANARCHY12A     | BW     | 84  |
| SAMTIA PRIMROSE 2Y          | ADJ WW | 739 |
| SAIVITIA FILIVINUSE ZI      | BW     | 3.2 |
| DMM AMBUSH 03M              | WW     | 50  |
|                             | YW     | 86  |
| DAM: DBRL 03M BLACKBIRD 19U | MILK   | 20  |
| SANDY BAR BLACKBIRD 221R    | TM     | 45  |

- This is a very strong Anarchy son with loads of power and performance.
- This bull had a great weaning weight to go with his very moderate birth weight. Very strong performance numbers
- If you are looking for a new herd sire.....look no further this is definitely the guy!