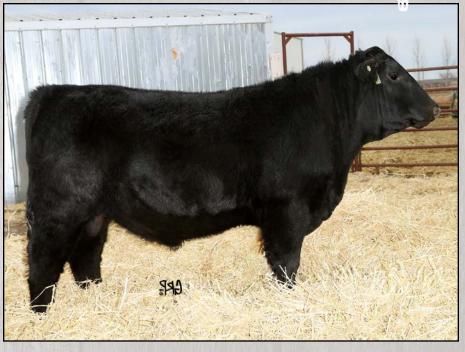

## Samtia ANARCHY 12A

#1718668 January 20, 2013

DIAMOND T HARD COPY

SIRE:SAMTIA COPYRIGHT 17X

**MVF TIBBIE 57P** 

#### **SAMTIA ANARCHY LLG 12A**

HARB PENDLETON 765 JH

DAM: SAMTIA PRIMROSE 2Y

SAMTIA PRIMROSE 10W

| EPD'S | BW   | <b>ADJ WW</b> | <b>ADJ YW</b> |
|-------|------|---------------|---------------|
|       | 87lb | 788           | 1245          |
|       |      |               |               |

BW 2.6 WW 65 YW 104 MILK 25 TM 58 CE 4.0

- Sires progeny with loads of performance adding muscle, bone and depth and very feminine heifers with great udders and feet.
- · His calves are very easy fleshing and extremely docile.
- This bull was shown in numerous shows with his dam and later by himself. Dam won Supreme female at Frontier Days in Swift Current with Anarchy at side.
- This will be the last group of bull calves to be marketed by this sire.