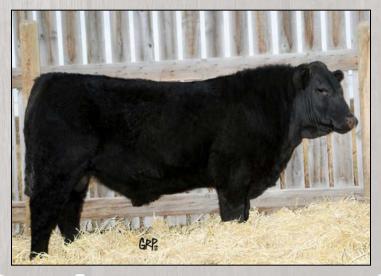

## Samtia **FLOODGATE** 78F

LLG 78F #2021425 February 18, 2018

| JINDRA DOUBLE VISION      | EPD's  |     |
|---------------------------|--------|-----|
| SIRE: HBH CADIUM 65C      | BW     | 82  |
| BROOKMORE TIBBIE 124W     | ADJ WW | 689 |
| DNUUNIVIUNE TIDDIE 124VV  | BW     | 2   |
| BJ'S ANVIL 308            | WW     | 40  |
| DAM:SAMTIA PRIMROSE 23C   | YW     | 69  |
|                           | MILK   | 21  |
| EBON HILL PRIMROSE 540'07 | TM     | 41  |