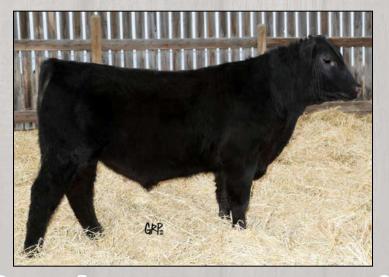

## Samtia FABRIZIO 19F

LLG 19F # 2021417 January 6, 2018

- This bull is right up there with one of the best ever raised at
- This bull has had outstanding growth and starting with only a 78 pound birth weight.
- This is the kind we are striving to raise!