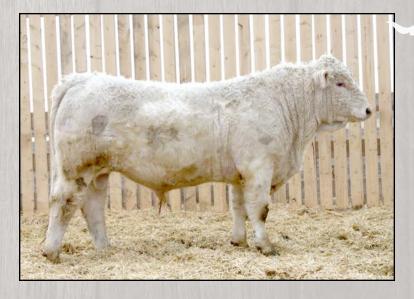

n on this sire group is excellent.

## **KRW TOUCHDOWN 17E**

KRW 17E (LE) March 28, 2017 PMC 757498 Polled Whit

**GERRARD PASTOR 35Z** 

**SIRE: CML TOUCHDOWN 414B** 

**CML PLD WILMA 3S** 

**PRO-CHAR TREMCLAD 19T** 

**DAM: STAUFFERS MISS CANILLA PLD 60X** 

STAUFFERS CANILIA 3M

| EPD'S | CE  | BW  | ww | YW | MILK | MTL |
|-------|-----|-----|----|----|------|-----|
|       | 4.9 | 0.3 | 36 | 74 | 24   | 42  |

16

## **KRW TOUCHDOWN 53E**

KRW 53(LE) July 27, 2017 PMC 757409 Horned White

**GERRARD PASTOE 35Z** 

**SIRE: CML TOUCHDOWN 414B** 

**CML PLD WILMA 3S** 

**SPARROWS CALAMAR 47X** 

**DAM: KRW 47X 129Z** 

KRW MS WRANGLER 10S 34UU

| EPD'S | CE  | BW  | ww | YW | MILK | MTL |
|-------|-----|-----|----|----|------|-----|
|       | 0.6 | 1.7 | 26 | 50 | 23   | 36  |

BW 85



17

## **KRW TOUCHDOWN 62E**

KRW 62E (LE) July 28, 2017 PMC 757416 Polled White

**GERRARD PASTOR 35Z** 

**SIRE: CML TOUCHDOWN 414B** 

**CML PLD WILMA 3S** 

STAUFFER MAKIN IT RIGHT 3W

**DAM: KRW 3W 36Z** 

KRW 6X

| EPD'S | CE  | BW  | ww | YW | MILK | MTL |
|-------|-----|-----|----|----|------|-----|
|       | 4.3 | 1.7 | 39 | 75 | 23   | 43  |

BW 85



18

## **KRW TOUCHDOWN 94E**

KRW 94E(LE) August 4, 2017 PMC757446 Polled White

GERRARD PASTOR 35Z

SIRE:CML TOUCHDOWN 414B

CML PLD WILMA 3S

**SPARROWS MIDLAND 37X** 

**DAM: KRW 37X 72Z** 

KRW MISS REQUEST 34S

| EPD'S | CE  | BW  | ww | YW | MILK | MTL |
|-------|-----|-----|----|----|------|-----|
|       | 3.7 | 0.9 | 46 | 91 | 26   | 49  |



19 KRW TOUCHDOWN 101E

KRW 101E (LE) August 1, 2017 PMC 757453 Polled White

**G