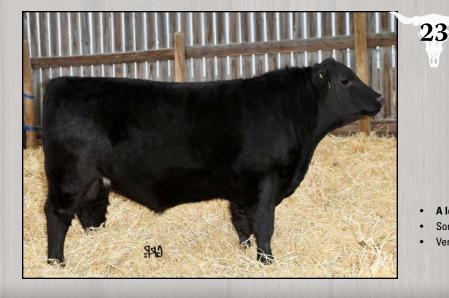

39

**JL REFRESH 6081** 

**SAV BLACKCAP MAY4136** 

SAV FINAL ANSWER 0035 DAM: JL MS PRAIRIE PRIDE 9051

JL MS PRAIRIE PRIDE 07060

| EPD's | BW | ADJWW | ADJYW |
|-------|----|-------|-------|
|       | 78 | 742   | 1361  |

BW 3.1 WW 65 YW 106 MILK 21 TM 54

- This bull was one of the high selling bulls out of an offering of over 150 bulls in the 2017 sale from Johnson Livestock.
- This bull is out of the exciting Renown bull from Schaffs.
- He was added to our bull battery as he had incredible performance numbers but more importantly a very strong spread from birth weight to yearling weight. One of the most important goals that we have at Samtia Angus is to have strong calving ease along with performance as last time I checked the markets are still paying most producers by the pound.



## Samtia FRODO 8F

LLG 8F # 2021429 January 2, 2018

SAV RENOWN 3439 SIRE: JL REFRESH 6081

JL MS PRAIRIE PRIDE 9051

SAMTIA ANARCHY 12A

DAM: SAMTIA PRAIRIE OAK 6D

LEE OF PRAIRIE OAK 15T

| EPDS   |     |
|--------|-----|
| BW     | 75  |
| ADJ WW | 731 |
| BW     | 1.6 |
| WW     | 63  |
| YW     | 107 |
| MILK   | 20  |
| TM     | 52  |
|        |     |

- A low birth weight bull that would work excellent in the heifer pen.
- Some old genetics on the bottom side of this guy's pedigree.
- Very strong set of performance number on this bull.

## Samtia FELIX 7F

LLG 7F # 2021436 January 2, 2018



| SAV RENOWN               | EPD's  |     |
|--------------------------|--------|-----|
| SIRE: JL REFRESH 6081    | BW     | 79  |
|                          | ADJ WW | 749 |
| JL MS PRAIRIE