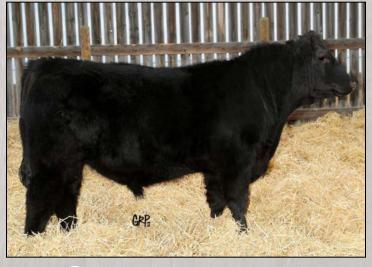

## Samtia FOOLPROOF 2F

SS 2F #2021458 January 1, 2018

**SAMTIA PRIMROSE 2Y** 

FV NEW DESIGN S269

**DAM: FLEMING 904 MISS GEMINI** 

**FLEMING 413 MISS PAYTON** 

| EPD's  |     |  |
|--------|-----|--|
| BW     | 85  |  |
| AdJ WW | 758 |  |
| BW     | 2.2 |  |
| WW     | 62  |  |
| YW     | 100 |  |
| MILK   | 20  |  |
| TM     | 51  |  |
|        |     |  |

- This is a high performance Anarchy son from one of our daughter's show cows that had a very successful show
- This bull has a very moderate birth weight but has explosive
- This bull will be able to get out and breed a high number of females while leaving a strong set of calves for the producer.