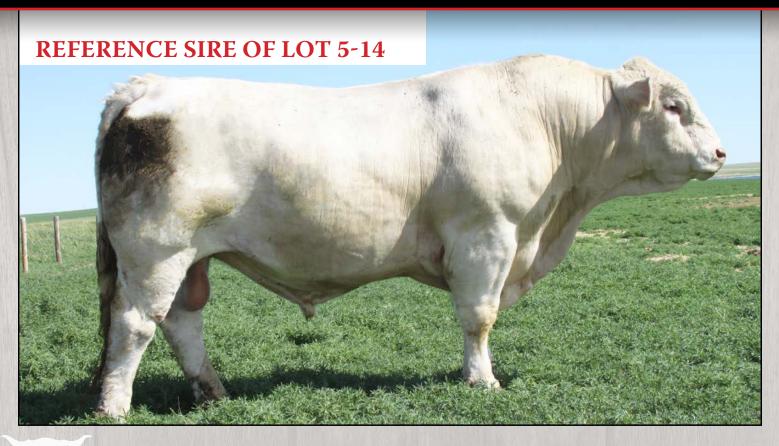

--|-----|------|----|----|------|-----|
|       | 8.6 | -2.0 | 35 | 69 | 19   | 36  |

BW 70



## KRW COMMANDER 30E

KRW 30E July 19, 2017 PMC 757391 Polled White

LT LONG DISTANCE 9001 PLD

**SIRE: LT COMMANDER 4038 P** 

LT BLUE DIVA 2369 PLD

CML ENCORE 4Y

**DAM: KRW ENCORE 98C** 

KRW 37X 62Z

| EPD'S | CE  | BW  | ww | YW | MILK | MTL |
|-------|-----|-----|----|----|------|-----|
|       | 3.5 | 1.2 | 37 | 73 | 21   | 40  |

BW 85



## **KRW COMMANDER 33E**

KRW 33E July 20, 2017 PMC 757392 Polled White

LT LONG DISTANCE 9001 PLD

SIRE: LT COMMANDER 4038P

LT BLUE DIVA 2369 PLD

**CML ENCORE 4Y** 

**DAM: KRW ENCORE 76C** 

STAUFFERSMISSAMBERPLD

| EPD'S | CE  | BW  | ww | YW | MILK | MTL |
|-------|-----|-----|----|----|------|-----|
|       | 4.3 | 0.7 | 34 | 69 | 20   | 36  |





- Exacta has given us a tremendous set of bulls in his first calf crop. These bulls have extra length of body, high yielding carcass traits and excellent feet and legs.
- If you want high weaning weights and cattle that will perform in the feedlot, take a close look at this group of Exacta sons in sale.



## KRW EXACTA 54E

KRW54E July 27, 2017 PMC 757410 Polled White

**GERRARD PASTOR 35Z** 

SIRE: CML EXACTA 514C

5

CML PLD WILMA 3S

**GRANT'S IMPRESSIVE 39X** 

DAM:KRW MR IMPRESSIVE 115A

KRW MISS RAINMAN 24R

| EPD'S | CE  | BW  | ww | YW | MILK | MTL |
|-------|-----|-----|----|----|------|-----|
|       | 0.6 | 4.1 | 44 | 85 | 23   | 45  |

**EMBRYO** 

## **KRW EXACTA 67E**

KRW 67E(LE) July 30, 2017 PMC 757420 Polled White

**GERRARD PASTOR 35Z** 

**SIRE: CML EXACTA 514C**