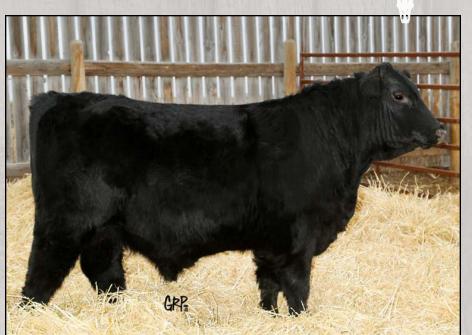

## Samtia ANARCHY 12A

#1718668 January 20, 2013

DIAMOND T HARD COPY

SIRE:SAMTIA COPYRIGHT 17X

**MVF TIBBIE 57P** 

#### **SAMTIA ANARCHY LLG 12A**

HARB PENDLETON 765 JH

DAM: SAMTIA PRIMROSE 2Y

SAMTIA PRIMROSE 10W

| EPD'S | BW   | <b>ADJ WW</b> | <b>ADJ YW</b> |
|-------|------|---------------|---------------|
|       | 87lb | 788           | 1245          |
|       |      |               |               |

BW 2.6 WW 65 YW 104 MILK 25 TM 58 CE 4.0

- Sires progeny with loads of performance adding muscle, bone and depth and very feminine heifers with great udders and feet.
- · His calves are very easy fleshing and extremely docile.
- This bull was shown in numerous shows with his dam and later by himself. Dam won Supreme female at Frontier Days in Swift Current with Anarchy at side.
- This will be the last group of bull calves to be marketed by this sire.