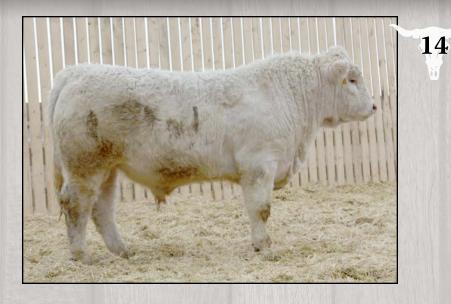

| 2.6 | 1.5 | 45 | 86 | 21   | 44  |

BW 75

**12** 

## KRW EXACTA 132E

KRW 132E(LE) August 12, 2017 PMC 757477 Polled White

**GERRARD PASTOR 35Z** 

**SIRE:CML EXACTA 514C** 

CML PLD WILMA 3S

**GRANT'S IMPRESSIVE 39X** 

**DAM: KRW MISS IMPRESSIVE 19B** 

STAUFFERS MISS MONICA PLD 113X

| EPD'S | CE   | BW  | ww | YW | MILK | MTL |
|-------|------|-----|----|----|------|-----|
|       | -3.4 | 5.7 | 44 | 87 | 22   | 44  |

BW 105

## KRW EXACTA 133E

KRW 133E(LE) August 12, 2017 PMC 757478 Polled White

**GERRARD PASTOR 35Z** 

SIRE: CML EXACTA 514C

CML PLD WILMA 3S

CML ACES WILD 1Z

**DAM:KRW MISS WILD 161B** 

STAUFFER MISS JANICE PLD 67Y

| EPD'S | CE  | BW  | ww | YW | MILK | MTL |
|-------|-----|-----|----|----|------|-----|
|       | 0.3 | 3.8 | 47 | 95 | 22   | 45  |



## KRW **EXACTA** 136E

KRW 136E(LE) August 16, 2017 PMC757481 Polled White

**GERRARD PASTOR 35Z** 

**SIRE: CML EXACTA 514C** 

CML PLD WILMA 3S

HARVIE RED VINAZA 48Y

**DAM: KRW MISS VINAZA 94B** 

STAUFFER MIDD JANE 68T

| EPD'S | CE  | BW  | ww | YW | MILK | MTL |
|-------|-----|-----|----|----|------|-----|
|       | 2.0 | 3.0 | 46 | 87 | 23   | 46  |

BW 90



## CML TOUCHDOWN 414B

#PEMC368021

GERRARD PASTOR 35Z SIRE : CML TOUCHDOWN 414B CML PLD WILMA 3S

- This is the second year for the sons of Touchdown in our sale. His sons are moderate framed, deep ribbed cattle that are very easy fleshing.
- The sons of Touchdown have big feet and great leg structure and the disposition on this sire group is excellent.

## **KRW TOUCHDOWN 17E**

KRW 17E (LE) March 28, 2017 PMC 757498 Poll