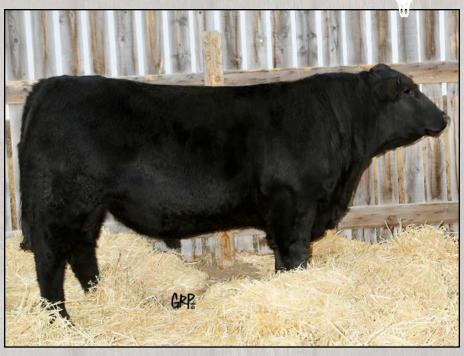

## **HBH CADIUM 65C**

#1852950 January 25, 2015

**CONNEALLY REFLECTION** 

JINDRA DOUBLE VISION

HOFF RACHEL 8312 405

**HBH CADIUM 65C HBH 65C** 

**SAV DENSITY 4336** 

**BROOKMORE TIBBIE 124W** 

**BROOKMORE TIBBIE 185L** 

| EPD's | BW | ADJWW | ADJYW |
|-------|----|-------|-------|
|       | 86 | 725   | 1269  |

BW 2.0 WW 54 YW 94 MILK 23 TM 50

- We purchased this Jindra Double Vision son from HBH in 2016 to be used predominantly on our heifers but found that his performance was exceptional. He is now our current Senior herd sire.
- Bull is extremely smooth through the shoulders, very long and is very docile. Very strong hind quarter on this bull.
- Dam is a very strong Brookmore Tibbie cow sired by SAV Density. Very strong performance numbers on this bull.