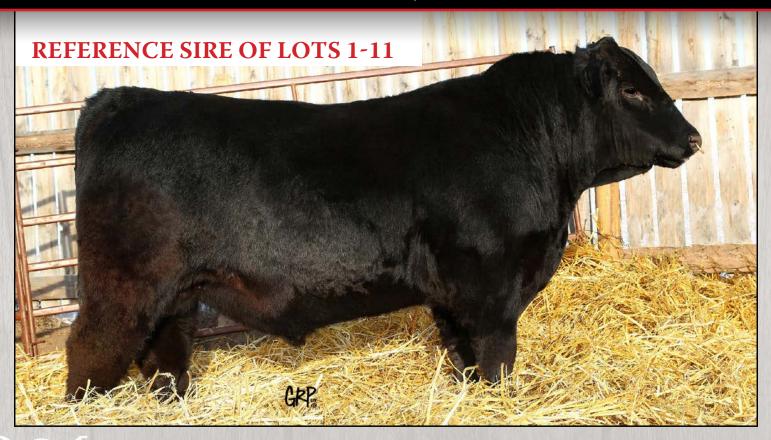

## Samtia ANARCHY 12A

#1718668 January 20, 2013

DIAMOND T HARD COPY

SIRE:SAMTIA COPYRIGHT 17X

**MVF TIBBIE 57P** 

#### **SAMTIA ANARCHY LLG 12A**

HARB PENDLETON 765 JH

DAM: SAMTIA PRIMROSE 2Y

SAMTIA PRIMROSE 10W

| EPD'S | BW   | <b>ADJ WW</b> | <b>ADJ YW</b> |
|-------|------|---------------|---------------|
|       | 87lb | 788           | 1245          |
|       |      |               |               |

BW 2.6 WW 65 YW 104 MILK 25 TM 58 CE 4.0

- Sires progeny with loads of performance adding muscle, bone and depth and very feminine heifers with great udders and feet.
- · His calves are very easy fleshing and extremely docile.
- This bull was shown in numerous shows with his dam and later by himself. Dam won Supreme female at Frontier Days in Swift Current with Anarchy at side.
- This will be the last group of bull calves to be marketed by this sire.