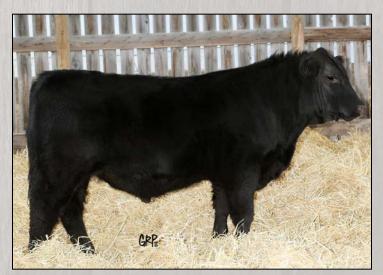

## Samtia FERDINAND 26F

SS 26F #2021457 January 9, 2018

| SAMTIA COPYRIGHT 17X     | EPD's  |     |
|--------------------------|--------|-----|
| SIRE: SAMTIA ANARCHY 12A | BW     | 84  |
| SAMTIA PRIMROSE 2Y       | ADJ WW | 678 |
| SAIVITIA PHIIVINUSE ZY   | BW     | 2.7 |
| C&N FREEDOM ET 54T       | WW     | 50  |
|                          | YW     | 84  |
| DAM: DLH ATLANTA 44W     | MILK   | 19  |
| LLB ATLANTA 549S         | TM     | 44  |

- A very strong Anarchy son with loads of performance and a moderate birth weight.
- Dam of the bull was purchased from our friends at Abacus Angus a number of years back.
- This guy will sire steers that will push the scale down and heifers that you
  will want to keep for replacements.