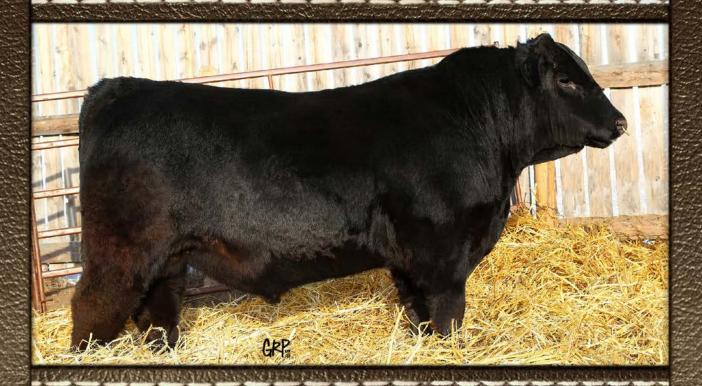

## Samtia ANARCHY 12A

#1718668 January 20, 2013

DIAMOND T HARD COPY

SIRE:SAMTIA COPYRIGHT 17X

**MVF TIBBIE 57P** 

#### **SAMTIA ANARCHY LLG 12A**

HARB PENDLETON 765 JH

DAM: SAMTIA PRIMROSE 2Y

SAMTIA PRIMROSE 10W

| EPD'S | BW   | <b>ADJ WW</b> | <b>ADJ YW</b> |
|-------|------|---------------|---------------|
|       | 87lb | 788           | 1245          |
|       |      |               |               |

BW 2.6 WW 65 YW 104 MILK 25 TM 58 CE 4.0

- Sires progeny with loads of performance adding muscle, bone and depth and very feminine heifers with great udders and feet.
- · His calves are very easy fleshing and extremely docile.
- This bull was shown in numerous shows with his dam and later by himself. Dam won Supreme female at Frontier Days in Swift Current with Anarchy at side.
- This will be the last group of bull calves to be marketed by this sire.