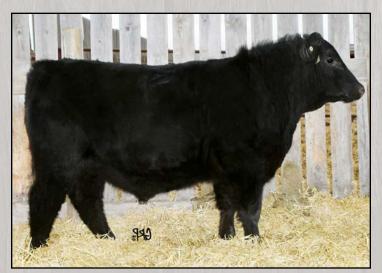

## Samtia FOOLPROOF 2F

SS 2F #2021458 January 1, 2018

**SAMTIA PRIMROSE 2Y** 

FV NEW DESIGN S269

**DAM: FLEMING 904 MISS GEMINI** 

**FLEMING 413 MISS PAYTON** 

| EPD's  |     |  |
|--------|-----|--|
| BW     | 85  |  |
| AdJ WW | 758 |  |
| BW     | 2.2 |  |
| WW     | 62  |  |
| YW     | 100 |  |
| MILK   | 20  |  |
| TM     | 51  |  |
|        |     |  |

- This is a high performance Anarchy son from one of our daughter's show cows that had a very successful show
- This bull has a very moderate birth weight but has explosive
- This bull will be able to get out and breed a high number of females while leaving a strong set of calves for the producer.