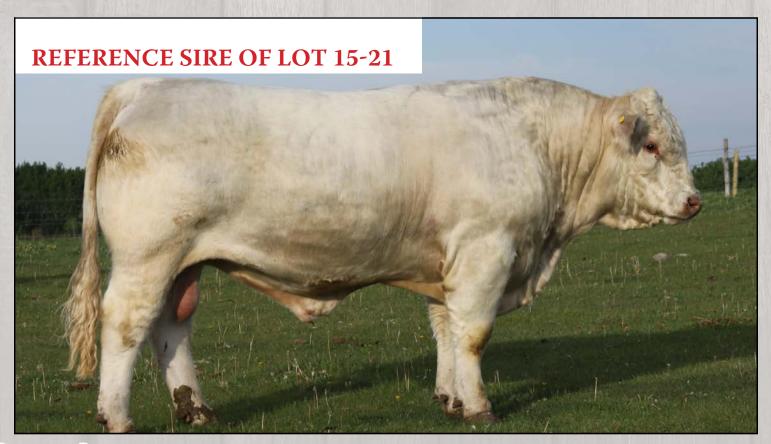

-|----|------|-----|
|       | -3.4 | 5.7 | 44 | 87 | 22   | 44  |

BW 105

## KRW EXACTA 133E

KRW 133E(LE) August 12, 2017 PMC 757478 Polled White

**GERRARD PASTOR 35Z** 

SIRE: CML EXACTA 514C

CML PLD WILMA 3S

CML ACES WILD 1Z

**DAM:KRW MISS WILD 161B** 

STAUFFER MISS JANICE PLD 67Y

| EPD'S | CE  | BW  | ww | YW | MILK | MTL |
|-------|-----|-----|----|----|------|-----|
|       | 0.3 | 3.8 | 47 | 95 | 22   | 45  |



## KRW **EXACTA** 136E

KRW 136E(LE) August 16, 2017 PMC757481 Polled White

**GERRARD PASTOR 35Z** 

**SIRE: CML EXACTA 514C** 

CML PLD WILMA 3S

HARVIE RED VINAZA 48Y

**DAM: KRW MISS VINAZA 94B** 

STAUFFER MIDD JANE 68T

| EPD'S | CE  | BW  | ww | YW | MILK | MTL |
|-------|-----|-----|----|----|------|-----|
|       | 2.0 | 3.0 | 46 | 87 | 23   | 46  |

BW 90



## CML TOUCHDOWN 414B

#PEMC368021

GERRARD PASTOR 35Z SIRE : CML TOUCHDOWN 414B CML PLD WILMA 3S

- This is the second year for the sons of Touchdown in our sale. His sons are moderate framed, deep ribbed cattle that are very easy fleshing.
- The sons of Touchdown have big feet and great leg structure and the disposition on this sire group is excellent.

## **KRW TOUCHDOWN 17E**

KRW 17E (LE) March 28, 2017 PMC 757498 Polled Whit

**GERRARD PASTOR 35Z** 

**SIRE: CML TOUCHDOWN 414B** 

**CML PLD WILMA 3S** 

**PRO-CHAR TREMCLAD 19T** 

**DAM: STAUFFERS MISS CANILLA PLD 60X** 

STAUFFERS CANILIA 3M

| EPD'S | CE  | BW  | ww | YW | MILK | MTL |
|-------|-----|-----|----|----|------|-----|
|       | 4.9 | 0.3 | 36 | 74 | 24   | 42  |

16

## **KRW TOUCHDOWN 53E**

KRW 53(LE) July 27, 2017