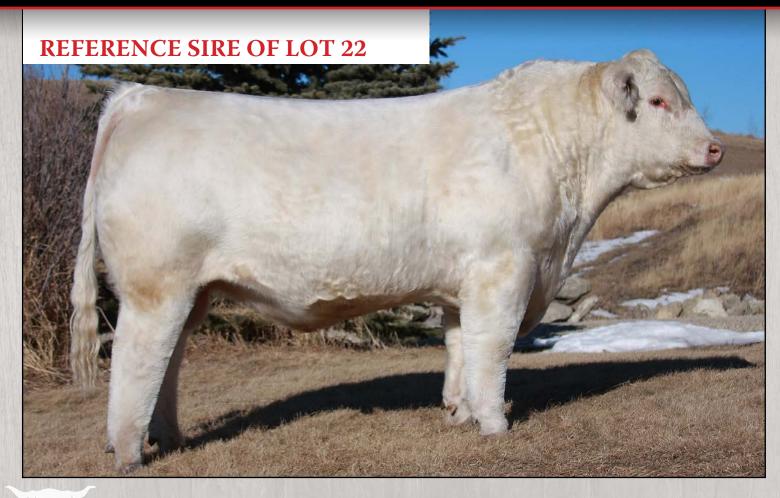

#### Samtia FURY 23F **22**

LLG 23F # 2021424 January 7, 2018

| JINDRA DOUBLE VISION      | EPD's  | EPD's |  |
|---------------------------|--------|-------|--|
| SIRE: HBH CADIUM 65C      | BW     | 82    |  |
| BROOKMORE TIBBIE 124W     | ADJ WW | 746   |  |
| DRUUNIVIUNE TIDDIE 124VV  | BW     | 2.3   |  |
| SAMTIA ANARCHY 12A        | WW     | 52    |  |
|                           | YW     | 89    |  |
| DAM: SAMTIA BLACKBIRD 22C | MILK   | 22    |  |
| SAMTIA VANILLA 1T         | TM     | 48    |  |
|                           |        |       |  |

- Another very strong Cadium son that will cover a lot of ground for his new
- Unique pedigree on this individual.
- Dam is a moderate cow with great conformation and udder placement.