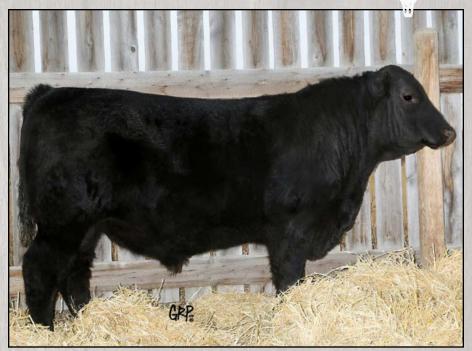

## Samtia FERDINAND 26F

SS 26F #2021457 January 9, 2018

| SAMTIA COPYRIGHT 17X     | EPD's  |     |
|--------------------------|--------|-----|
| SIRE: SAMTIA ANARCHY 12A | BW     | 84  |
| SAMTIA PRIMROSE 2Y       | ADJ WW | 678 |
| SAIVITIA PHIIVINUSE ZY   | BW     | 2.7 |
| C&N FREEDOM ET 54T       | WW     | 50  |
|                          | YW     | 84  |
| DAM: DLH ATLANTA 44W     | MILK   | 19  |
| LLB ATLANTA 549S         | TM     | 44  |

- A very strong Anarchy son with loads of performance and a moderate birth weight.
- Dam of the bull was purchased from our friends at Abacus Angus a number of years back.
- This guy will sire steers that will push the scale down and heifers that you
  will want to keep for replacements.