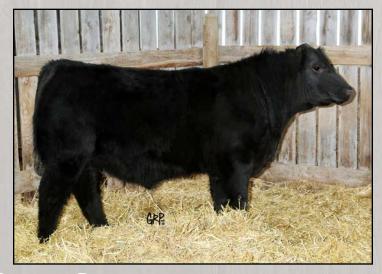

## Samtia **FLOODGATE** 78F

LLG 78F #2021425 February 18, 2018

| JINDRA DOUBLE VISION      | EPD's  |     |
|---------------------------|--------|-----|
| SIRE: HBH CADIUM 65C      | BW     | 82  |
| BROOKMORE TIBBIE 124W     | ADJ WW | 689 |
| DNUUNIVIUNE TIDDIE 124VV  | BW     | 2   |
| BJ'S ANVIL 308            | WW     | 40  |
| DAM:SAMTIA PRIMROSE 23C   | YW     | 69  |
|                           | MILK   | 21  |
| EBON HILL PRIMROSE 540'07 | TM     | 41  |