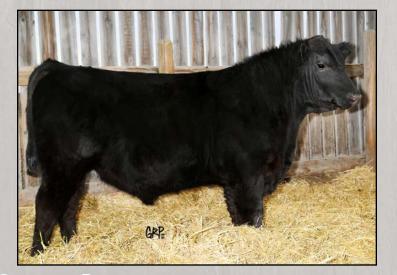

## Samtia FORERUNNER 63F

LLG 63F #2021391 January 27, 2018

| SAMTIA COPYRIGHT 17X     | EPD's  | ;   |
|--------------------------|--------|-----|
| SIRE: SAMTIA ANARCHY 12A | BW     | 86  |
| SAMTIA PRIMROSE 2Y       | ADJ WW | 682 |
| SAIVITIA PRIIVIRUSE ZY   | BW     | 3.8 |
| JUSTAMERE 1118 CASH 665P | WW     | 51  |
|                          | YW     | 89  |
| DAM: REMITALL QUEEN 670U | MILK   | 17  |
| EBON HILL QUEEN 148'00   | TM     | 43  |

- This bull is extremely long, has a larger frame and loads of hair.
- Dam was purchased from Remitall Farms a number of years back and has always delivered.
- Very balanced set of performance numbers on this guy.