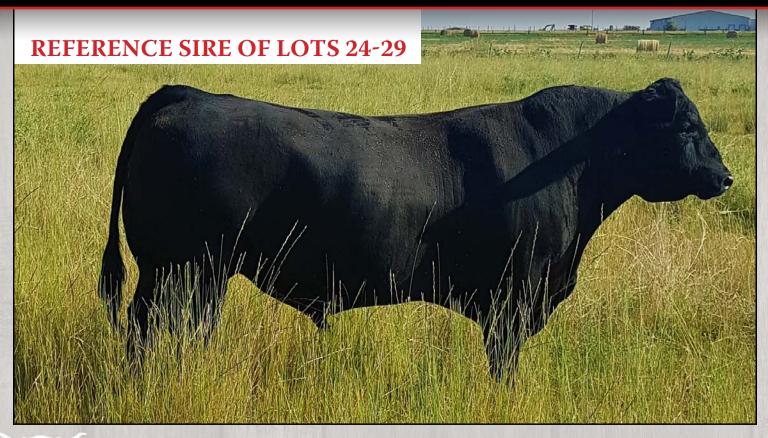

## Samtia FOOTLOOSE 28F

LLG 28F #2021494 January 9, 2018

| SAMTIA COPYRIGHT 17X     | EPD's  |     |
|--------------------------|--------|-----|
| SIRE: SAMTIA ANARCHY 12A | BW     | 87  |
| SAMTIA PRIMROSE 2Y       | ADJ WW | 752 |
| SAIVITIA FRIIVINUSE 21   | BW     | 2.9 |
| HF PREDOMINANT 213U      | WW     | 62  |
|                          | YW     | 100 |
| DAM: SAMTIA GLITTER 1X   | MILK   | 20  |
| ENNS ERICA JULIO 72R     | TM     | 51  |
|                          |        |     |

- A very strong Anarchy son with tons of performance.
- Dam is out of one of our largest cows in the herd and is a favorite of the entire family.
- Docile and always wanting to be in your "back pocket".