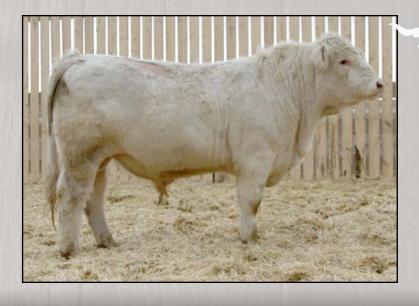

| BW  | ww | YW | MILK | MTL |
|-------|----|-----|----|----|------|-----|
|       |    | 3.0 | 32 | 61 | 17   | 32  |

BW 90



KRW TOUCHDOWN 128E

KRW 128E (LE) August 12, 2017 PMC 757472 Polled White

GERRARD PREACHER 31U

**SIRE: CML TOUCHDOWN 414B** 

CML PLD WILMA 3S

SPARROWS MIDLAND 37X

**DAM: KRW 37X 75Z** 

**KRW MISS MERRITT 12N** 

| EPD'S | CE  | BW  | ww | YW | MILK | MTL |
|-------|-----|-----|----|----|------|-----|
|       | 0.4 | 3.7 | 46 | 98 | 25   | 48  |



## KCM PROWLER 2X

- This gentle giant was still walking the pastures at 8 years of age. He is extremely good footed, has an exceptional disposition and has left us some easy calving, long bodied offspring.
- His sons are smooth shouldered and will provide extra calving easy to go along with good weaning weights



## KRW PROWLER 37E

KRW 37E July 22, 2017 MC757397 White Polled

HTA SENATOR 8130U

SIRE: KCM PROWLER 2X

KCM ALEXIS 432P

TARGET DERRICK 11D

**DAM:TARGET PLD GINNY 40P** 

PLD GINNY 26G

| EPD's | CE  | BW  | ww | YW | MILK | MTL |
|-------|-----|-----|----|----|------|-----|
|       | 1.9 | 3.0 | 38 | 79 | 22   | 41  |
|       | 1.5 | 1   |    |    |      | 7.  |

**EMBRYO** 

## 2 YEAR OLD BULLS



## KRW MR. SWITCH 19E

KRW 19E March 12, 2017 MC182887 White Horned

**JSC STAMPEDER 108S** 

**SIRE: JCS SWITCH 126A** 

CCC ALL MOMMA 19U

NASHVILLE DON 118W

**DAM: KRW MISS DON 16Y** 

**KOOTENAY JAN 16N** 

| EPD's | CE  | BW  | ww | YW | MILK | MTL |
|-------|-----|-----|----|----|------|-----|
|       | 0.8 | 1.0 | 25 | 48 | 22   | 35  |



**24** 

## KRW MR. SWITCH 68E

KRW 68E Ma